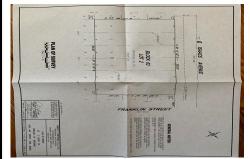

## PROPERTY DETAILS

Total Rooms

Bedrooms 0

Baths Full 0

Baths Half 0

Year Built

Type Residential Vacant Lot Block Number 63 Listing # 182120 Taxes 994.00

## COMMENTS

One of the only Buildable Lots left in Woodbine, Put the Home of Your Dreams on This Large Lot that is waiting for You! Great Location. Pinelands approved lot. Did you know that the Taxes in this town are the lowest in New Jersey. This needs a special alternative septic system approved by the Pinelands. You also need to use their vendors. We are looking into amount of Sy...