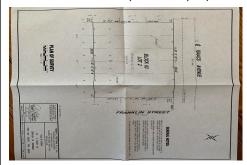

# PROPERTY DETAILS

| Total Rooms |   |
|-------------|---|
| Bedrooms    | 0 |
| Baths Full  | 0 |
| Baths Half  | 0 |
| Year Built  |   |

| Туре         | Residential Vacant Lot |
|--------------|------------------------|
| Block Number | 63                     |
| Listing #    | 182120                 |
| Taxes        | 994.00                 |

## **COMMENTS**

One of the only Buildable Lots left in Woodbine, Put the Home of Your Dreams on This Large Lot that is waiting for You! Great Location. Pinelands approved lot. Did you know that the Taxes in this town are the lowest in New Jersey. This needs a special alternative septic system approved by the Pinelands. You also need to use their vendors. We are looking into amount of Sy...