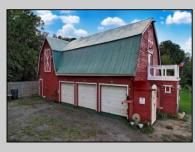

## COMMENTS

HOMESTEAD of your dreams!! BUILD your dream farmhouse home on this beautiful property. Pinelands Certificate of Filing in hand and meets townships building requirements. These 5 Acres are partially cleared with open fields and wooded HIKING trails! Filled with winding trails and open fields. This could be your FARM! This property has FRUIT TREES Pear, Mulberry, & Peach Trees. You will also find blackberries, blueberries & more! Enjoy a hunting oasis with freshly planted clover field for deer. The barn has been completely rehabbed & is unlike anything else out there! There is a rain barrel water system so you can have a hot running shower and sink. There is a YOGA studio floor on the second level with a deck with double doors that overlooks your gorgeous property! Workshop & hay storage area! Located in the Devonshire area of Mullica Twp. Barn is the sole structure on the property & can not be considered a residence. Buyers can refer to the Mullica Twp website for more info on RDA zoning requirements. Such a unique property - Bring an Offer!