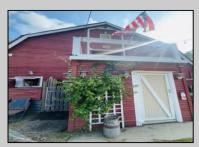

## COMMENTS

HOMESTEAD of your dreams!! BUILD your dream farmhouse home on this beautiful property. Pinelands Certificate of Filing in hand and meets townships building requirements. These 5 Acres are partially cleared with open fields and wooded HIKING trails! Filled with winding trails and open fields. This could be your FARM! This property has FRUIT TREES Pear, Mulberry, & Peach Trees. You will also find blackberries, blueberries & more! Enjoy a hunting oasis with freshly planted clover field for deer. The barn has been completely rehabbed & is unlike anything else out there! There is a rain barrel water system so you can have a hot running shower and sink. There is a YOGA studio floor on the second level with a deck with double doors that overlooks your gorgeous property! Workshop & hay storage area! Located in the Devonshire area of Mullica Twp. Barn is the sole structure on the property & can not be considered a residence. Buyers can refer to the Mullica Twp website for more info on RDA zoning requirements. Such a unique property - Bring an Offer!