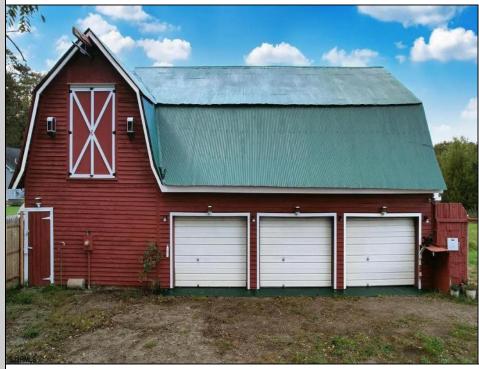

## COMMENTS

HOMESTEAD of your dreams!! BUILD your dream farmhouse home on this beautiful property. Pinelands Certificate of Filing in hand and meets townships building requirements. These 5 Acres are partially cleared with open fields and wooded HIKING trails! Filled with winding trails and open fields. This could be your FARM! This property has FRUIT TREES Pear, Mulberry, & Peach Trees. You will also find blackberries, blueberries & more! Enjoy a hunting oasis with freshly planted clover field for deer. The barn has been completely rehabbed & is unlike anything else out there! There is a rain barrel water system so you can have a hot running shower and sink. There is a YOGA studio floor on the second level with a deck with double doors that overlooks your gorgeous property! Workshop & hay storage area! Located in the Devonshire area of Mullica Twp. Barn is the sole structure on the property & can not be considered a residence. Buyers can refer to the Mullica Twp website for more info on RDA zoning requirements. Such a unique property - Bring an Offer!