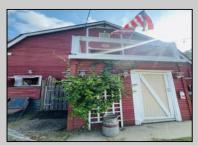

## COMMENTS

HOMESTEAD of your dreams!! BUILD your dream farmhouse home on this beautiful property. Pinelands Certificate of Filing in hand and meets townships building requirements. These 5 Acres are partially cleared with open fields and wooded HIKING trails! Filled with winding trails and open fields. This could be your FARM! This property has FRUIT TREES Pear, Mulberry, & Peach Trees. You will also find blackberries, blueberries & more! Enjoy a hunting oasis with freshly planted clover field for deer. The barn has been completely rehabbed & is unlike anything else out there! There is a rain barrel water system so you can have a hot running shower and sink. There is a YOGA studio floor on the second level with a deck with double doors that overlooks your gorgeous property! Workshop & hay storage area! Located in the Devonshire area of Mullica Twp. Barn is the sole structure on the property & can not be considered a residence. Buyers can refer to the Mullica Twp website for more info on RDA zoning requirements. Such a unique property - Bring an Offer!