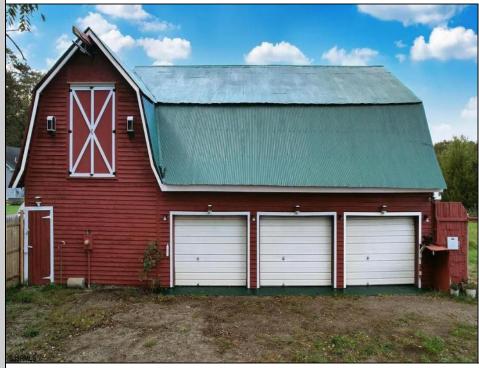

## COMMENTS

HOMESTEAD of your dreams!! BUILD your dream farmhouse home on this beautiful property. Pinelands Certificate of Filing in hand and meets townships building requirements. These 5 Acres are partially cleared with open fields and wooded HIKING trails! Filled with winding trails and open fields. This could be your FARM! This property has FRUIT TREES Pear, Mulberry, & Peach Trees. You will also find blackberries, blueberries & more! Enjoy a hunting oasis with freshly planted clover field for deer. The barn has been completely rehabbed & is unlike anything else out there! There is a rain barrel water system so you can have a hot running shower and sink. There is a YOGA studio floor on the second level with a deck with double doors that overlooks your gorgeous property! Workshop & hay storage area! Located in the Devonshire area of Mullica Twp. Barn is the sole structure on the property & can not be considered a residence. Buyers can refer to the Mullica Twp website for more info on RDA zoning requirements. Such a unique property - Bring an Offer!