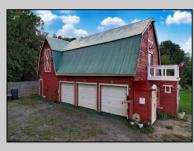

## COMMENTS

HOMESTEAD of your dreams!! BUILD your dream farmhouse home on this beautiful property. Pinelands Certificate of Filing in hand and meets townships building requirements. These 5 Acres are partially cleared with open fields and wooded HIKING trails! Filled with winding trails and open fields. This could be your FARM! This property has FRUIT TREES Pear, Mulberry, & Peach Trees. You will also find blackberries, blueberries & more! Enjoy a hunting oasis with freshly planted clover field for deer. The barn has been completely rehabbed & is unlike anything else out there! There is a rain barrel water system so you can have a hot running shower and sink. There is a YOGA studio floor on the second level with a deck with double doors that overlooks your gorgeous property! Workshop & hay storage area! Located in the Devonshire area of Mullica Twp. Barn is the sole structure on the property & can not be considered a residence. Buyers can refer to the Mullica Twp website for more info on RDA zoning requirements. Such a unique property - Bring an Offer!