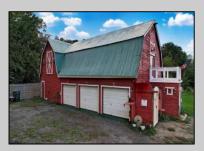

## **COMMENTS**

HOMESTEAD of your dreams!! BUILD your dream farmhouse home on this beautiful property. Pinelands Certificate of Filing in hand and meets townships building requirements. These 5 Acres are partially cleared with open fields and wooded HIKING trails! Filled with winding trails and open fields. This could be your FARM! This property has FRUIT TREES Pear, Mulberry, & Peach Trees. You will also find blackberries, blueberries & more! Enjoy a hunting oasis with freshly planted clover field for deer. The barn has been completely rehabbed & is unlike anything else out there! There is a rain barrel water system so you can have a hot running shower and sink. There is a YOGA studio floor on the second level with a deck with double doors that overlooks your gorgeous property! Workshop & hay storage area! Located in the Devonshire area of Mullica Twp. Barn is the sole structure on the property & can not be considered a residence. Buyers can refer to the Mullica Twp website for more info on RDA zoning requirements. Such a unique property - Bring an Offer!