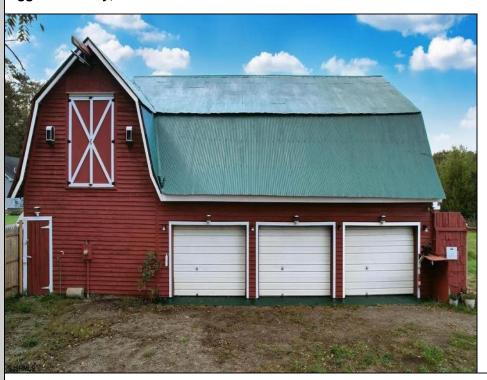

## **COMMENTS**

HOMESTEAD of your dreams!! BUILD your dream farmhouse home on this beautiful property. Pinelands Certificate of Filing in hand and meets townships building requirements. These 5 Acres are partially cleared with open fields and wooded HIKING trails! Filled with winding trails and open fields. This could be your FARM! This property has FRUIT TREES Pear, Mulberry, & Peach Trees. You will also find blackberries, blueberries & more! Enjoy a hunting oasis with freshly planted clover field for deer. The barn has been completely rehabbed & is unlike anything else out there! There is a rain barrel water system so you can have a hot running shower and sink. There is a YOGA studio floor on the second level with a deck with double doors that overlooks your gorgeous property! Workshop & hay storage area! Located in the Devonshire area of Mullica Twp. Barn is the sole structure on the property & can not be considered a residence. Buyers can refer to the Mullica Twp website for more info on RDA zoning requirements. Such a unique property - Bring an Offer!