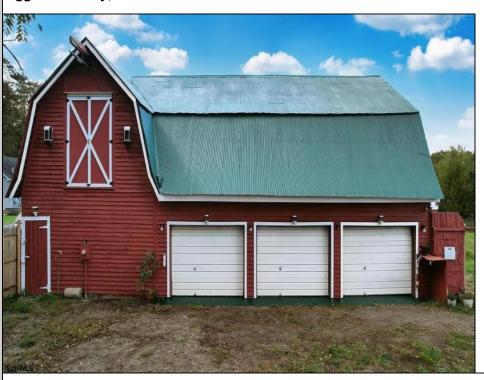

## **COMMENTS**

HOMESTEAD of your dreams!! BUILD your dream farmhouse home on this beautiful property. Pinelands Certificate of Filing in hand and meets townships building requirements. These 5 Acres are partially cleared with open fields and wooded HIKING trails! Filled with winding trails and open fields. This could be your FARM! This property has FRUIT TREES Pear, Mulberry, & Peach Trees. You will also find blackberries, blueberries & more! Enjoy a hunting oasis with freshly planted clover field for deer. The barn has been completely rehabbed & is unlike anything else out there! There is a rain barrel water system so you can have a hot running shower and sink. There is a YOGA studio floor on the second level with a deck with double doors that overlooks your gorgeous property! Workshop & hay storage area! Located in the Devonshire area of Mullica Twp. Barn is the sole structure on the property & can not be considered a residence. Buyers can refer to the Mullica Twp website for more info on RDA zoning requirements. Such a unique property - Bring an Offer!