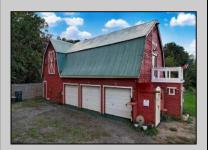

## **COMMENTS**

HOMESTEAD of your dreams!! BUILD your dream farmhouse home on this beautiful property. Pinelands Certificate of Filing in hand and meets townships building requirements. These 5 Acres are partially cleared with open fields and wooded HIKING trails! Filled with winding trails and open fields. This could be your FARM! This property has FRUIT TREES Pear, Mulberry, & Peach Trees. You will also find blackberries, blueberries & more! Enjoy a hunting oasis with freshly planted clover field for deer. The barn has been completely rehabbed & is unlike anything else out there! There is a rain barrel water system so you can have a hot running shower and sink. There is a YOGA studio floor on the second level with a deck with double doors that overlooks your gorgeous property! Workshop & hay storage area! Located in the Devonshire area of Mullica Twp. Barn is the sole structure on the property & can not be considered a residence. Buyers can refer to the Mullica Twp website for more info on RDA zoning requirements. Such a unique property - Bring an Offer!