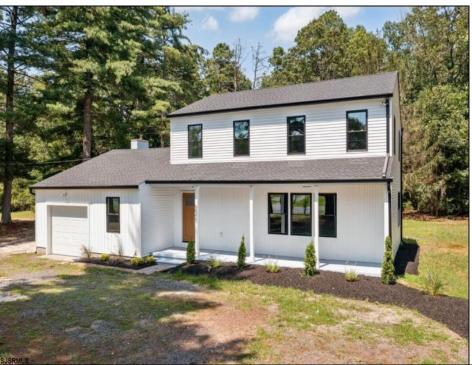

## **COMMENTS**

Welcome to 5500 Moss Mill Road in Mullica Twp. Step onto your front porch to tastefully done wood ceilings and high hats. Walk into your right to one of two living rooms. You'll love the accent wall and new windows Traditional two story layout continues into your formal dining room then to your stunning eat it kitchen/featuring stainless steel appliances, soft closing drawers and cabinets along with a 6ft island that opens up nicely to another entertaining area, boasting of a wood burning fireplace surrounded by white washed brick? 4 bedrooms upstairs and 2.5 baths in total with 2.69 acres offer peace and tranquility ?? Make your move to Moss Mill today! PROPERTY DETAILS