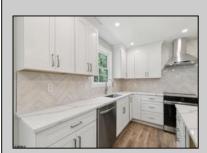

## **COMMENTS**

Welcome to 5500 Moss Mill Road in Mullica Twp. Step onto your front porch to tastefully done wood ceilings and high hats. Walk into your right to one of two living rooms. You'll love the accent wall and new windows Traditional two story layout continues into your formal dining room then to your stunning eat it kitchen/featuring stainless steel appliances, soft closing drawers and cabinets along with a 6ft island that opens up nicely to another entertaining area, boasting of a wood burning fireplace surrounded by white washed brick? 4 bedrooms upstairs and 2.5 baths in total with 2.69 acres offer peace and tranquility ?? Make your move to Moss Mill today!