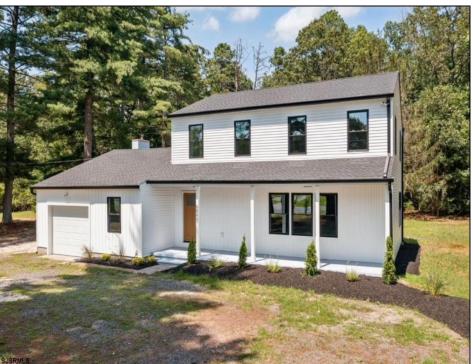

## **COMMENTS**

Welcome to 5500 Moss Mill Road in Mullica Twp. Step onto your front porch to tastefully done wood ceilings and high hats. Walk into your right to one of two living rooms. You'll love the accent wall and new windows Traditional two story layout continues into your formal dining room then to your stunning eat it kitchen/featuring stainless steel appliances, soft closing drawers and cabinets along with a 6ft island that opens up nicely to another entertaining area, boasting of a wood burning fireplace surrounded by white washed brick? 4 bedrooms upstairs and 2.5 baths in total with 2.69 acres offer peace and tranquility ?? Make your move to Moss Mill today!