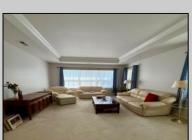

## **COMMENTS**

Welcome to this move-in ready 2-bedroom, 2.5-bath home offering 1,982 sq ft of thoughtfully designed living space. Located in the desirable Bel Aire Lakes 55+ community, this home features a bright, open layout. The spacious primary suite includes an accessible full bath and walk-in closet. Enjoy a well-appointed kitchen with ample cabinet space and access to the side patio. Upstairs offers flexibility with a second bedroom, full bath, and a versatile loft—perfect for a home office, guest area, or den. Community clubhouse is available for events. This location is eligible for 100% USDA financing for qualified buyers.