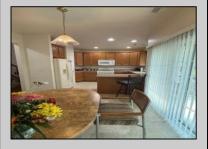

## **COMMENTS**

Welcome to this move-in ready 2-bedroom, 2.5-bath home offering 1,982 sq ft of thoughtfully designed living space. Located in the desirable Bel Aire Lakes 55+ community, this home features a bright, open layout. The spacious primary suite includes an accessible full bath and walk-in closet. Enjoy a well-appointed kitchen with ample cabinet space and access to the side patio. Upstairs offers flexibility with a second bedroom, full bath, and a versatile loft—perfect for a home office, guest area, or den. Community clubhouse is available for events. This location is eligible for 100% USDA financing for qualified buyers.