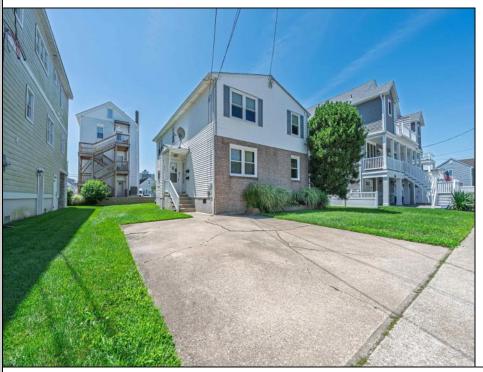

## **COMMENTS**

Rare Duplex Opportunity in Ventnor Heights – Across from the Bay! Discover the potential of this prime Ventnor Heights duplex, ideally situated just across the street from the bay. Each unit offers 2 bedrooms and 1 full bath with approximately 1,100 square feet of living space. The upper unit is currently owner-occupied, while the lower unit is tenant-occupied on a month-to-month lease—perfect for flexible use or immediate rental income. Set on an oversized 60\' x 80\' lot, the property features generous side yards on both sides and spacious porches for each unit, offering great outdoor space for relaxing or entertaining. With its desirable location and lot size, this property presents an excellent opportunity for new construction townhomes or continued use as a duplex investment. Fabulous area across from the rowing club and the bay with bay views. Don't miss your chance to own a piece of the Heights just steps from the water!