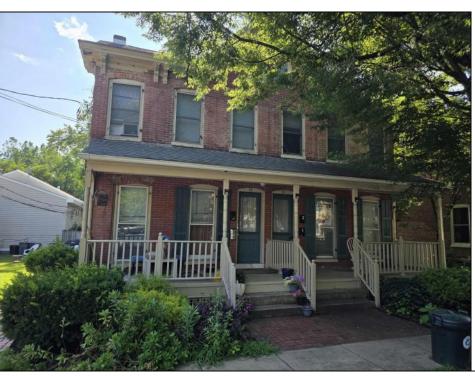

## **COMMENTS**

Fantastic Investment Opportunity in the Heart of Lambertville! This classic brick-front duplex offers flexible living space with loads of potential. The first-floor unit features a spacious living room, kitchen, bedroom and full bath. The second-floor unit features a bright living area, two bedrooms with access to a walk-up attic, a full bath, and kitchen. This is an estate sale, and the property is being sold strictly AS-IS—seller has never occupied the home and makes no representations. Buyers are responsible for all due diligence, inspections, and any certifications required. Bonus Opportunity: 71 S Union St which is attached to 73 S Union is also for sale! Perfect chance to purchase two properties side by side to rehab or utilize both properties for your next project. All of this in desirable Lambertville.