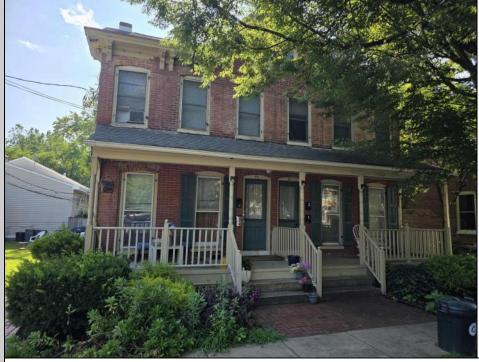

## COMMENTS

Fantastic Investment Opportunity in the Heart of Lambertville! This classic brick-front duplex offers flexible living space with loads of potential. The first-floor unit features a spacious living room, kitchen, bedroom and full bath. The second-floor unit features a bright living area, two bedrooms with access to a walk-up attic, a full bath, and kitchen. This is an estate sale, and the property is being sold strictly AS-IS—seller has never occupied the home and makes no representations. Buyers are responsible for all due diligence, inspections, and any certifications required. Bonus Opportunity: 71 S Union St which is attached to 73 S Union is also for sale! Perfect chance to purchase two properties side by side to rehab or utilize both properties for your next project. All of this in desirable Lambertville.