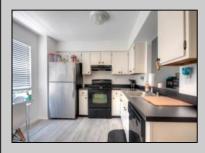

## COMMENTS

Bright and sunny 2nd floor 2BR 2 BA condo,large eat in kitchen w/new refrigerator, open to living room w/cathedral ceiling fan and fireplace,,newer AC & HEAT,new washer & dryer, new water heater ,both bathrooms have been completely redone, outdoor deck,indoor stairway,. in the heart of Smithville.Bus service on property. Association fees include 2 outdoor pools,gym,basketball & tennis courts, bike paths.Tenant occupied but easy to show.