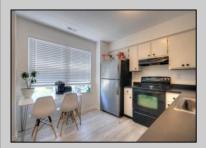

## COMMENTS

Bright and sunny 2nd floor 2BR 2 BA condo,large eat in kitchen w/new refrigerator, open to living room w/cathedral ceiling fan and fireplace,,newer AC & HEAT,new washer & dryer, new water heater ,both bathrooms have been completely redone, outdoor deck,indoor stairway,. in the heart of Smithville.Bus service on property. Association fees include 2 outdoor pools,gym,basketball & tennis courts, bike paths.Tenant occupied but easy to show.