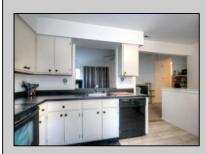

## COMMENTS

Bright and sunny 2nd floor 2BR 2 BA condo,large eat in kitchen w/new refrigerator, open to living room w/cathedral ceiling fan and fireplace,,newer AC & HEAT,new washer & dryer, new water heater ,both bathrooms have been completely redone, outdoor deck,indoor stairway,. in the heart of Smithville.Bus service on property. Association fees include 2 outdoor pools,gym,basketball & tennis courts, bike paths.Tenant occupied but easy to show.