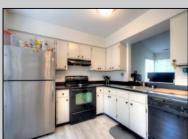

## COMMENTS

Bright and sunny 2nd floor 2BR 2 BA condo,large eat in kitchen w/new refrigerator, open to living room w/cathedral ceiling fan and fireplace,,newer AC & HEAT,new washer & dryer, new water heater ,both bathrooms have been completely redone, outdoor deck,indoor stairway,. in the heart of Smithville.Bus service on property. Association fees include 2 outdoor pools,gym,basketball & tennis courts, bike paths.Tenant occupied but easy to show.