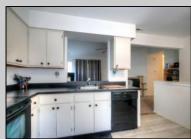

## COMMENTS

Bright and sunny 2nd floor 2BR 2 BA condo, large eat in kitchen w/new refrigerator, open to living room w/cathedral ceiling fan and fireplace,,newer AC & HEAT,new washer & dryer, new water heater ,both bathrooms have been completely redone, outdoor deck,indoor stairway,. in the heart of Smithville.Bus service on property. Association fees include 2 outdoor pools,gym,basketball & tennis courts, bike paths.Tenant occupied but easy to show.