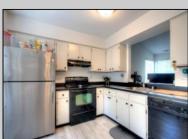

## COMMENTS

Bright and sunny 2nd floor 2BR 2 BA condo, large eat in kitchen w/new refrigerator, open to living room w/cathedral ceiling fan and fireplace,,newer AC & HEAT,new washer & dryer, new water heater ,both bathrooms have been completely redone, outdoor deck,indoor stairway,. in the heart of Smithville.Bus service on property. Association fees include 2 outdoor pools,gym,basketball & tennis courts, bike paths.Tenant occupied but easy to show.