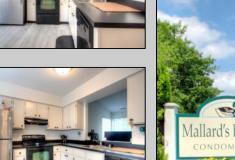

## COMMENTS

Bright and sunny 2nd floor 2BR 2 BA condo, large eat in kitchen w/new refrigerator, open to living room w/cathedral ceiling fan and fireplace,,newer AC & HEAT,new washer & dryer, new water heater ,both bathrooms have been completely redone, outdoor deck,indoor stairway,. in the heart of Smithville.Bus service on property. Association fees include 2 outdoor pools,gym,basketball & tennis courts, bike paths.Tenant occupied but easy to show.