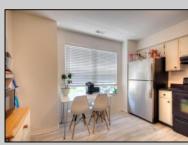

## COMMENTS

Bright and sunny 2nd floor 2BR 2 BA condo, large eat in kitchen w/new refrigerator, open to living room w/cathedral ceiling fan and fireplace,,newer AC & HEAT,new washer & dryer, new water heater ,both bathrooms have been completely redone, outdoor deck,indoor stairway,. in the heart of Smithville.Bus service on property. Association fees include 2 outdoor pools,gym,basketball & tennis courts, bike paths.Tenant occupied but easy to show.