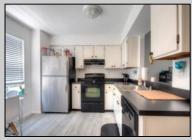

## COMMENTS

Bright and sunny 2nd floor 2BR 2 BA condo, large eat in kitchen w/new refrigerator, open to living room w/cathedral ceiling fan and fireplace,,newer AC & HEAT,new washer & dryer, new water heater ,both bathrooms have been completely redone, outdoor deck,indoor stairway,. in the heart of Smithville.Bus service on property. Association fees include 2 outdoor pools,gym,basketball & tennis courts, bike paths.Tenant occupied but easy to show.