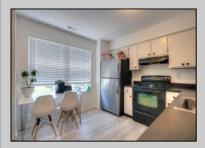

## COMMENTS

Bright and sunny 2nd floor 2BR 2 BA condo, large eat in kitchen w/new refrigerator, open to living room w/cathedral ceiling fan and fireplace,,newer AC & HEAT,new washer & dryer, new water heater ,both bathrooms have been completely redone, outdoor deck,indoor stairway,. in the heart of Smithville.Bus service on property. Association fees include 2 outdoor pools,gym,basketball & tennis courts, bike paths.Tenant occupied but easy to show.