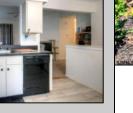

## COMMENTS

Bright and sunny 2nd floor 2BR 2 BA condo, large eat in kitchen w/new refrigerator, open to living room w/cathedral ceiling fan and fireplace,,newer AC & HEAT,new washer & dryer, new water heater ,both bathrooms have been completely redone, outdoor deck,indoor stairway,. in the heart of Smithville.Bus service on property. Association fees include 2 outdoor pools,gym,basketball & tennis courts, bike paths.Tenant occupied but easy to show.