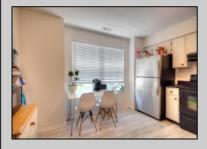

## **COMMENTS**

Bright and sunny 2nd floor 2BR 2 BA condo, large eat in kitchen w/new refrigerator, open to living room w/cathedral ceiling fan and fireplace,,newer AC & HEAT,new washer & dryer, new water heater ,both bathrooms have been completely redone, outdoor deck,indoor stairway,. in the heart of Smithville.Bus service on property. Association fees include 2 outdoor pools,gym,basketball & tennis courts, bike paths. Tenant occupied but easy to show.