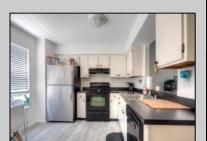

## **COMMENTS**

Bright and sunny 2nd floor 2BR 2 BA condo, large eat in kitchen w/new refrigerator, open to living room w/cathedral ceiling fan and fireplace,,newer AC & HEAT,new washer & dryer, new water heater ,both bathrooms have been completely redone, outdoor deck,indoor stairway,. in the heart of Smithville.Bus service on property. Association fees include 2 outdoor pools,gym,basketball & tennis courts, bike paths. Tenant occupied but easy to show.