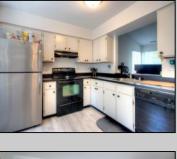

## **COMMENTS**

Bright and sunny 2nd floor 2BR 2 BA condo, large eat in kitchen w/new refrigerator, open to living room w/cathedral ceiling fan and fireplace,,newer AC & HEAT,new washer & dryer, new water heater ,both bathrooms have been completely redone, outdoor deck,indoor stairway,. in the heart of Smithville.Bus service on property. Association fees include 2 outdoor pools,gym,basketball & tennis courts, bike paths. Tenant occupied but easy to show.