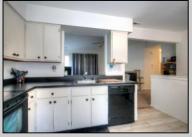

## **COMMENTS**

Bright and sunny 2nd floor 2BR 2 BA condo, large eat in kitchen w/new refrigerator, open to living room w/cathedral ceiling fan and fireplace,,newer AC & HEAT,new washer & dryer, new water heater ,both bathrooms have been completely redone, outdoor deck,indoor stairway,. in the heart of Smithville.Bus service on property. Association fees include 2 outdoor pools,gym,basketball & tennis courts, bike paths. Tenant occupied but easy to show.