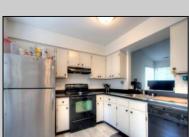

## **COMMENTS**

Bright and sunny 2nd floor 2BR 2 BA condo, large eat in kitchen w/new refrigerator, open to living room w/cathedral ceiling fan and fireplace,,newer AC & HEAT,new washer & dryer, new water heater ,both bathrooms have been completely redone, outdoor deck,indoor stairway,. in the heart of Smithville.Bus service on property. Association fees include 2 outdoor pools,gym,basketball & tennis courts, bike paths. Tenant occupied but easy to show.