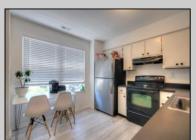

## **COMMENTS**

Bright and sunny 2nd floor 2BR 2 BA condo, large eat in kitchen w/new refrigerator, open to living room w/cathedral ceiling fan and fireplace,,newer AC & HEAT,new washer & dryer, new water heater ,both bathrooms have been completely redone, outdoor deck,indoor stairway,. in the heart of Smithville.Bus service on property. Association fees include 2 outdoor pools,gym,basketball & tennis courts, bike paths. Tenant occupied but easy to show.