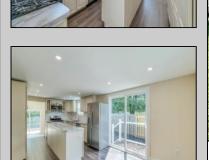

## **COMMENTS**

Completely Remodeled Gem in Galloway – Priced to Sell! Step into luxury with this fully renovated 3-bedroom, 2-bath home nestled on over 1/3 of an acre in desirable Galloway, NJ. From the moment you walk in, you\'ll notice the soaring cathedral ceilings in both the living room and the expansive master suite, offering a grand and open feel throughout. The show-stopping master suite features a massive walk-in closet and a spa-like bathroom with a walk-in shower equipped with multiple shower heads—perfect for unwinding after a long day. Every inch of this home has been redone: new siding, windows, framing, tile, kitchen, and flooring—just move right in and enjoy peace of mind. Outside, a brand-new concrete patio provides the perfect setting for lounging, grilling, and entertaining. Two sheds and basement offer additional storage, and the large lot gives you plenty of room to expand or play. This is the perfect combination of modern finishes, smart design, and generous outdoor space—all at a price that's made to move.