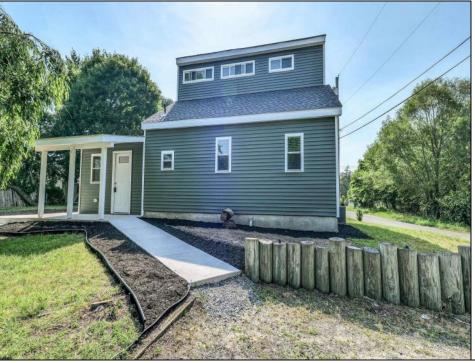

## **COMMENTS**

Completely Remodeled Gem in Galloway – Priced to Sell! Step into luxury with this fully renovated 3-bedroom, 2-bath home nestled on over 1/3 of an acre in desirable Galloway, NJ. From the moment you walk in, you\'ll notice the soaring cathedral ceilings in both the living room and the expansive master suite, offering a grand and open feel throughout. The show-stopping master suite features a massive walk-in closet and a spa-like bathroom with a walk-in shower equipped with multiple shower heads—perfect for unwinding after a long day. Every inch of this home has been redone: new siding, windows, framing, tile, kitchen, and flooring—just move right in and enjoy peace of mind. Outside, a brand-new concrete patio provides the perfect setting for lounging, grilling, and entertaining. Two sheds and basement offer additional storage, and the large lot gives you plenty of room to expand or play. This is the perfect combination of modern finishes, smart design, and generous outdoor space—all at a price that's made to move.