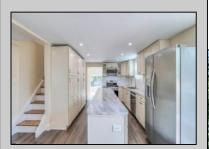

## **COMMENTS**

Completely Remodeled Gem in Galloway – Priced to Sell! Step into luxury with this fully renovated 3-bedroom, 2-bath home nestled on over 1/3 of an acre in desirable Galloway, NJ. From the moment you walk in, you\'ll notice the soaring cathedral ceilings in both the living room and the expansive master suite, offering a grand and open feel throughout. The show-stopping master suite features a massive walk-in closet and a spa-like bathroom with a walk-in shower equipped with multiple shower heads—perfect for unwinding after a long day. Every inch of this home has been redone: new siding, windows, framing, tile, kitchen, and flooring—just move right in and enjoy peace of mind. Outside, a brand-new concrete patio provides the perfect setting for lounging, grilling, and entertaining. Two sheds and basement offer additional storage, and the large lot gives you plenty of room to expand or play. This is the perfect combination of modern finishes, smart design, and generous outdoor space—all at a price that's made to move.