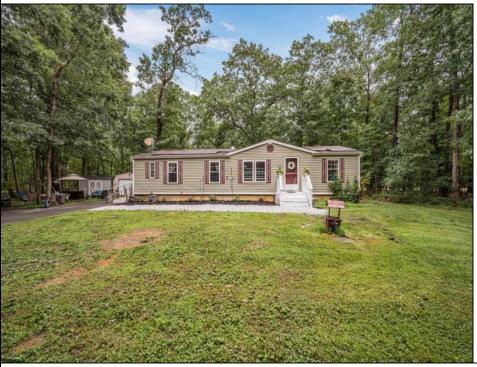

## COMMENTS

Private Ranch Retreat in Rural Mays Landing. Discover peace, privacy, and space with this charming 4-bedroom, 2-bathroom ranch home situated on 3.16 acres-plus an additional included lot at 5608 Oslo Ave adding 2.58 acres, for a total of 5.74 acres. This is the perfect setup for those seeking a rural lifestyle with room to grow, explore, or simply enjoy the outdoors. Inside, the home offers a spacious, easy-living layout ideal for relaxing or entertaining. A woodburning stove adds warmth and rustic charm, perfect for cozy winter nights. A log splitter is included in the sale-perfect for maintaining your own supply of wood Step outside to expansive grounds with endless potential for gardening, recreation, hunting or creating your dream homestead. Outside, you'll find a detached garage for extra vehicle or equipment storage, plus an additional shed perfect for tools, gardening, or even a workshop. The home also features leased solar panels with just 9 years remaining, helping to keep energy costs low and efficient. Tucked away in a quiet setting, yet just minutes from shopping, restaurants, and major highways, this property offers the best of both worlds: secluded rural living with easy access to everyday conveniences. Whether you're starting a homestead, seeking serenity, or simply want space to breathe-this is the one.