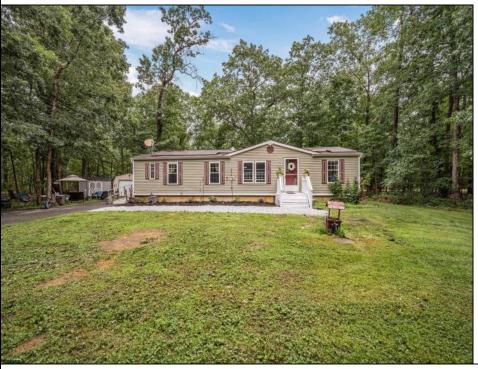

## COMMENTS

Private Ranch Retreat in Rural Mays Landing. Discover peace, privacy, and space with this charming 4-bedroom, 2-bathroom ranch home situated on 3.16 acres-plus an additional included lot at 5608 Oslo Ave adding 2.58 acres, for a total of 5.74 acres. This is the perfect setup for those seeking a rural lifestyle with room to grow, explore, or simply enjoy the outdoors. Inside, the home offers a spacious, easy-living layout ideal for relaxing or entertaining. A woodburning stove adds warmth and rustic charm, perfect for cozy winter nights. A log splitter is included in the sale-perfect for maintaining your own supply of wood Step outside to expansive grounds with endless potential for gardening, recreation, hunting or creating your dream homestead. Outside, you'll find a detached garage for extra vehicle or equipment storage, plus an additional shed perfect for tools, gardening, or even a workshop. The home also features leased solar panels with just 9 years remaining, helping to keep energy costs low and efficient. Tucked away in a quiet setting, yet just minutes from shopping, restaurants, and major highways, this property offers the best of both worlds: secluded rural living with easy access to everyday conveniences. Whether you're starting a homestead, seeking serenity, or simply want space to breathe-this is the one.