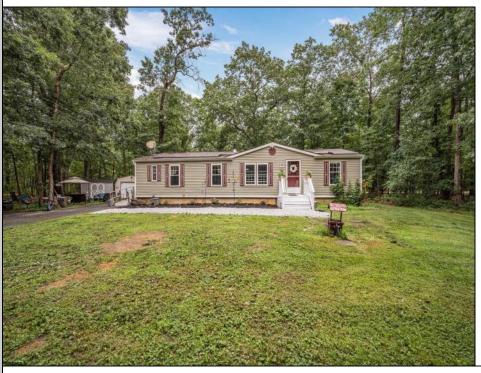

## COMMENTS

Private Ranch Retreat in Rural Mays Landing. Discover peace, privacy, and space with this charming 4-bedroom, 2-bathroom ranch home situated on 3.16 acres-plus an additional included lot at 5608 Oslo Ave adding 2.58 acres, for a total of 5.74 acres. This is the perfect setup for those seeking a rural lifestyle with room to grow, explore, or simply enjoy the outdoors. Inside, the home offers a spacious, easy-living layout ideal for relaxing or entertaining. A woodburning stove adds warmth and rustic charm, perfect for cozy winter nights. A log splitter is included in the sale-perfect for maintaining your own supply of wood Step outside to expansive grounds with endless potential for gardening, recreation, hunting or creating your dream homestead. Outside, you'll find a detached garage for extra vehicle or equipment storage, plus an additional shed perfect for tools, gardening, or even a workshop. The home also features leased solar panels with just 9 years remaining, helping to keep energy costs low and efficient. Tucked away in a quiet setting, yet just minutes from shopping, restaurants, and major highways, this property offers the best of both worlds: secluded rural living with easy access to everyday conveniences. Whether you're starting a homestead, seeking serenity, or simply want space to breathe-this is the one.