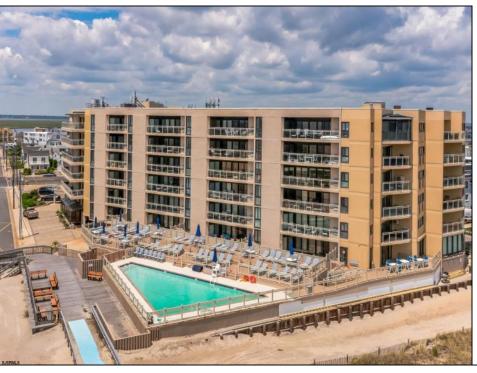

## **COMMENTS**

Welcome to Ocean Plaza Condominium unit 718, a perfect summer retreat at the beach with ocean views in Longport, NJ. This lovely coastal designed 2 bedroom, 2 bath unit is beautifully appointed with an open floor plan boasting a chefs kitchen, dining area and living room. A spacious balcony, accessible from the living area, primary bedroom and guest bedroom offers sensational views of the Atlantic ocean and the Atlantic City skyline. The newly constructed pool deck provides easy access to the Beach. Ocean Plaza is located in the heart of Longport with close proximity to the Longport Library, Historic Museum, Restaurants, Pickle Ball, Tennis and Basketball Courts and a fun filled playground for family enjoyment and more. Great opportunity to own in Longport, the Best Port!