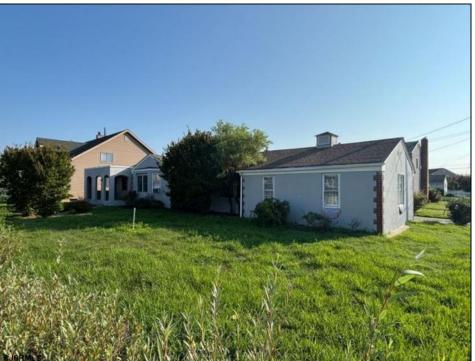

## **COMMENTS**

Fantastic lot in Ventnor Heights; individual residential lot with 50 Ft of frontage by 80 Ft deep prime for residential development. The neighborhood is currently experiencing a renaissance with redevelopment and restoration at every turn. Perfect location as a beach retreat or primary home. Lot to be sold cleared in the Fall of 2025.