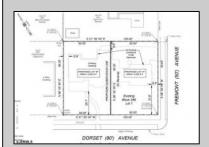

## **COMMENTS**

Fantastic lot in Ventnor Heights; individual residential lot with 50 Ft of frontage by 80 Ft deep prime for residential development. The neighborhood is currently experiencing a renaissance with redevelopment and restoration at every turn. Perfect location as a beach retreat or primary home. Lot to be sold cleared in the Fall of 2025.