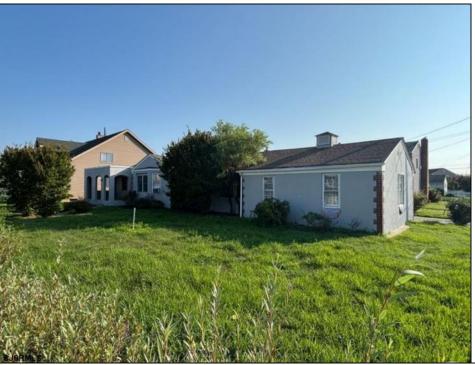

## **COMMENTS**

Fantastic lot in Ventnor Heights; individual residential lot with 50 Ft of frontage by 80 Ft deep prime for residential development. The neighborhood is currently experiencing a renaissance with redevelopment and restoration at every turn. Perfect location as a beach retreat or primary home. Lot to be sold cleared in the Fall of 2025.