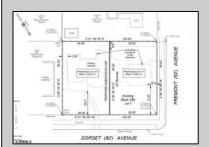

## **COMMENTS**

Fantastic lot in Ventnor Heights; individual residential lot with 50 Ft of frontage by 80 Ft deep prime for residential development. The neighborhood is currently experiencing a renaissance with redevelopment and restoration at every turn. Perfect location as a beach retreat or primary home. Lot to be sold cleared in the Fall of 2025.