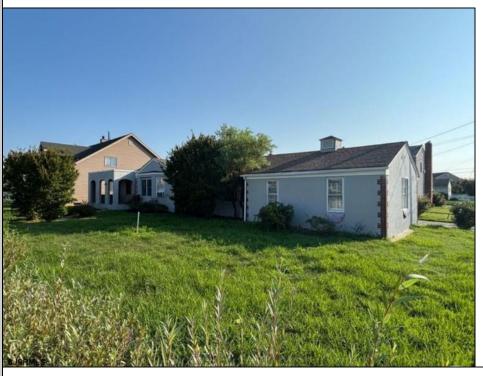

## COMMENTS

Fantastic lot in Ventnor Heights; individual residential lot with 50 Ft of frontage by 80 Ft deep prime for residential development. The neighborhood is currently experiencing a renaissance with redevelopment and restoration at every turn. Perfect location as a beach retreat or primary home. Lot to be sold cleared in the Fall of 2025.