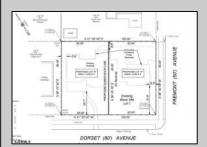

## **COMMENTS**

Fantastic lot in Ventnor Heights; individual residential lot with 50 Ft of frontage by 80 Ft deep prime for residential development. The neighborhood is currently experiencing a renaissance with redevelopment and restoration at every turn. Perfect location as a beach retreat or primary home. Lot to be sold cleared in the Fall of 2025.