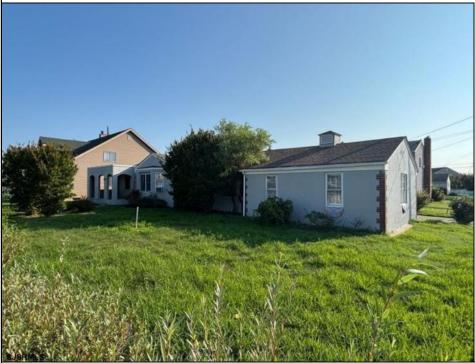

## **COMMENTS**

Fantastic lot in Ventnor Heights; individual residential lot with 50 Ft of frontage by 80 Ft deep prime for residential development. The neighborhood is currently experiencing a renaissance with redevelopment and restoration at every turn. Perfect location as a beach retreat or primary home. Lot to be sold cleared in the Fall of 2025.