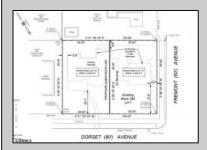

## **COMMENTS**

Fantastic lot in Ventnor Heights; individual residential lot with 50 Ft of frontage by 80 Ft deep prime for residential development. The neighborhood is currently experiencing a renaissance with redevelopment and restoration at every turn. Perfect location as a beach retreat or primary home. Lot to be sold cleared in the Fall of 2025.