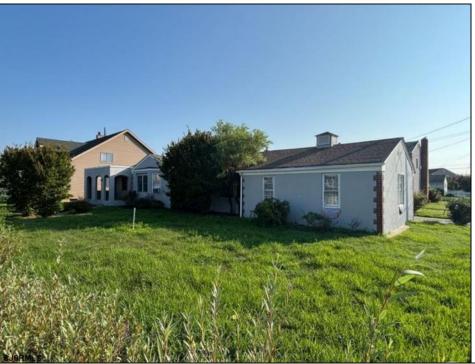

## **COMMENTS**

Fantastic lot in Ventnor Heights; individual residential lot with 50 Ft of frontage by 80 Ft deep prime for residential development. The neighborhood is currently experiencing a renaissance with redevelopment and restoration at every turn. Perfect location as a beach retreat or primary home. Lot to be sold cleared in the Fall of 2025.