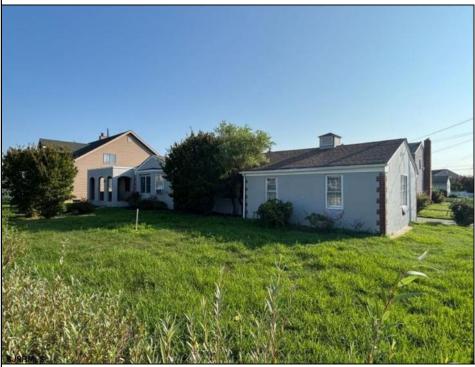

## **COMMENTS**

Fantastic lot in Ventnor Heights; individual residential lot with 50 Ft of frontage by 80 Ft deep prime for residential development. The neighborhood is currently experiencing a renaissance with redevelopment and restoration at every turn. Perfect location as a beach retreat or primary home. Lot to be sold cleared in the Fall of 2025.