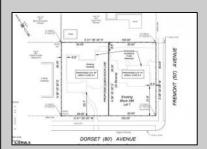

## **COMMENTS**

Fantastic lot in Ventnor Heights; individual residential lot with 50 Ft of frontage by 80 Ft deep prime for residential development. The neighborhood is currently experiencing a renaissance with redevelopment and restoration at every turn. Perfect location as a beach retreat or primary home. Lot to be sold cleared in the Fall of 2025.