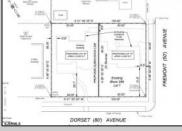

## COMMENTS

Fantastic lot in Ventnor Heights; individual residential lot with 50 Ft of frontage by 80 Ft deep prime for residential development. The neighborhood is currently experiencing a renaissance with redevelopment and restoration at every turn. Perfect location as a beach retreat or primary home. Lot to be sold cleared in the Fall of 2025.