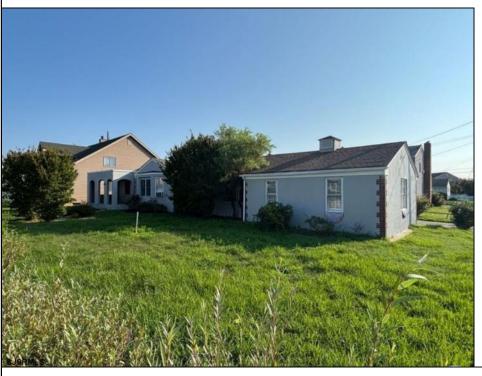

## COMMENTS

Fantastic lot in Ventnor Heights; individual residential lot with 50 Ft of frontage by 80 Ft deep prime for residential development. The neighborhood is currently experiencing a renaissance with redevelopment and restoration at every turn. Perfect location as a beach retreat or primary home. Lot to be sold cleared in the Fall of 2025.