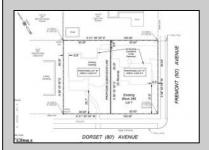

## **COMMENTS**

Fantastic subdivided Corner lot in Ventnor Heights; individual residential lot with 50 Ft of frontage by 80 Ft deep prime for residential development. The neighborhood is currently experiencing a renaissance with redevelopment and restoration at every turn. Perfect location as a beach retreat or primary home. Lot to be sold cleared in the Fall of 2025.