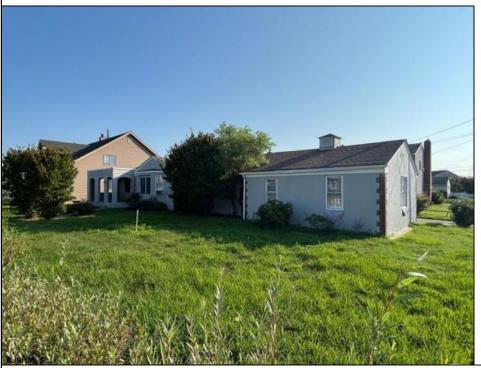

## **COMMENTS**

Fantastic subdivided Corner lot in Ventnor Heights; individual residential lot with 50 Ft of frontage by 80 Ft deep prime for residential development. The neighborhood is currently experiencing a renaissance with redevelopment and restoration at every turn. Perfect location as a beach retreat or primary home. Lot to be sold cleared in the Fall of 2025.