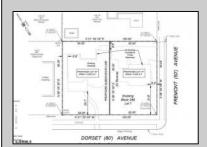

## **COMMENTS**

Fantastic subdivided Corner lot in Ventnor Heights; individual residential lot with 50 Ft of frontage by 80 Ft deep prime for residential development. The neighborhood is currently experiencing a renaissance with redevelopment and restoration at every turn. Perfect location as a beach retreat or primary home. Lot to be sold cleared in the Fall of 2025.