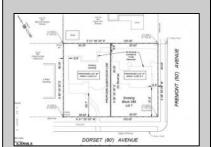

## **COMMENTS**

Fantastic subdivided Corner lot in Ventnor Heights; individual residential lot with 50 Ft of frontage by 80 Ft deep prime for residential development. The neighborhood is currently experiencing a renaissance with redevelopment and restoration at every turn. Perfect location as a beach retreat or primary home. Lot to be sold cleared in the Fall of 2025.