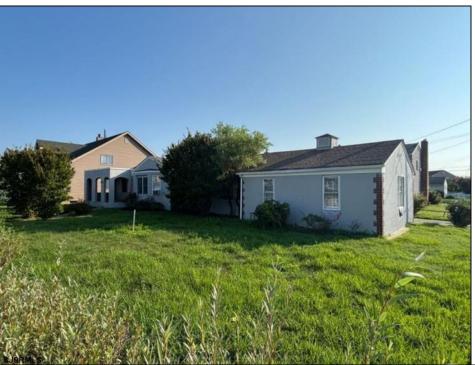

## **COMMENTS**

Fantastic subdivided Corner lot in Ventnor Heights; individual residential lot with 50 Ft of frontage by 80 Ft deep prime for residential development. The neighborhood is currently experiencing a renaissance with redevelopment and restoration at every turn. Perfect location as a beach retreat or primary home. Lot to be sold cleared in the Fall of 2025.