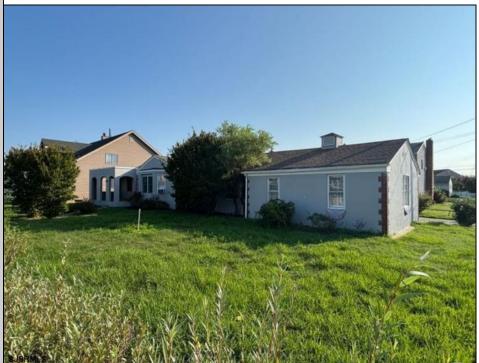

## **COMMENTS**

Fantastic subdivided Corner lot in Ventnor Heights; individual residential lot with 50 Ft of frontage by 80 Ft deep prime for residential development. The neighborhood is currently experiencing a renaissance with redevelopment and restoration at every turn. Perfect location as a beach retreat or primary home. Lot to be sold cleared in the Fall of 2025.