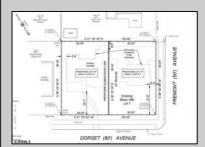

## **COMMENTS**

Fantastic subdivided Corner lot in Ventnor Heights; individual residential lot with 50 Ft of frontage by 80 Ft deep prime for residential development. The neighborhood is currently experiencing a renaissance with redevelopment and restoration at every turn. Perfect location as a beach retreat or primary home. Lot to be sold cleared in the Fall of 2025.