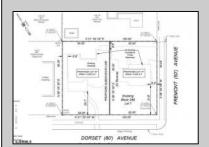

## **COMMENTS**

Fantastic subdivided Corner lot in Ventnor Heights; individual residential lot with 50 Ft of frontage by 80 Ft deep prime for residential development. The neighborhood is currently experiencing a renaissance with redevelopment and restoration at every turn. Perfect location as a beach retreat or primary home. Lot to be sold cleared in the Fall of 2025.