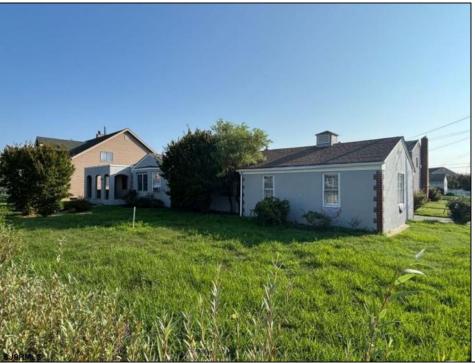

## **COMMENTS**

Fantastic subdivided Corner lot in Ventnor Heights; individual residential lot with 50 Ft of frontage by 80 Ft deep prime for residential development. The neighborhood is currently experiencing a renaissance with redevelopment and restoration at every turn. Perfect location as a beach retreat or primary home. Lot to be sold cleared in the Fall of 2025.