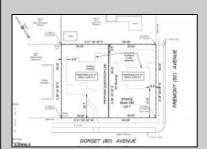

## **COMMENTS**

Fantastic subdivided Corner lot in Ventnor Heights; individual residential lot with 50 Ft of frontage by 80 Ft deep prime for residential development. The neighborhood is currently experiencing a renaissance with redevelopment and restoration at every turn. Perfect location as a beach retreat or primary home. Lot to be sold cleared in the Fall of 2025.