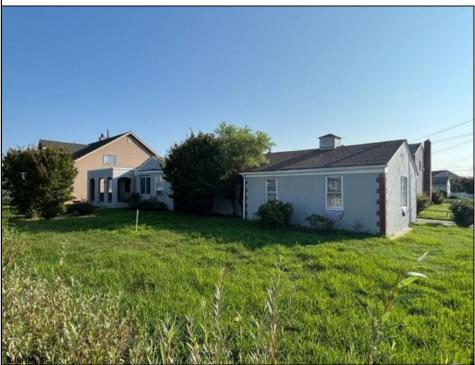

## **COMMENTS**

Fantastic subdivided Corner lot in Ventnor Heights; individual residential lot with 50 Ft of frontage by 80 Ft deep prime for residential development. The neighborhood is currently experiencing a renaissance with redevelopment and restoration at every turn. Perfect location as a beach retreat or primary home. Lot to be sold cleared in the Fall of 2025.