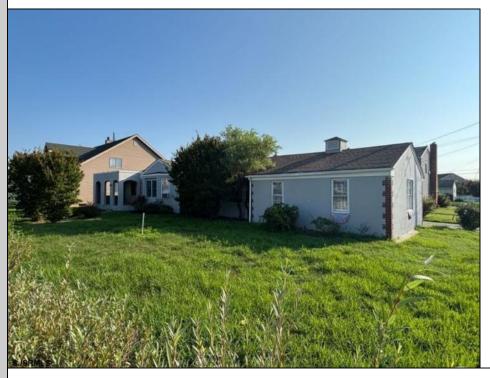

## COMMENTS

Fantastic subdivided Corner lot in Ventnor Heights; individual residential lot with 50 Ft of frontage by 80 Ft deep prime for residential development. The neighborhood is currently experiencing a renaissance with redevelopment and restoration at every turn. Perfect location as a beach retreat or primary home. Lot to be sold cleared in the Fall of 2025.