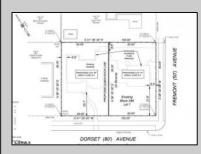

## COMMENTS

Fantastic subdivided Corner lot in Ventnor Heights; individual residential lot with 50 Ft of frontage by 80 Ft deep prime for residential development. The neighborhood is currently experiencing a renaissance with redevelopment and restoration at every turn. Perfect location as a beach retreat or primary home. Lot to be sold cleared in the Fall of 2025.