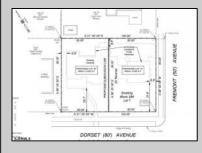

## COMMENTS

Fantastic subdivided Corner lot in Ventnor Heights; individual residential lot with 50 Ft of frontage by 80 Ft deep prime for residential development. The neighborhood is currently experiencing a renaissance with redevelopment and restoration at every turn. Perfect location as a beach retreat or primary home. Lot to be sold cleared in the Fall of 2025.