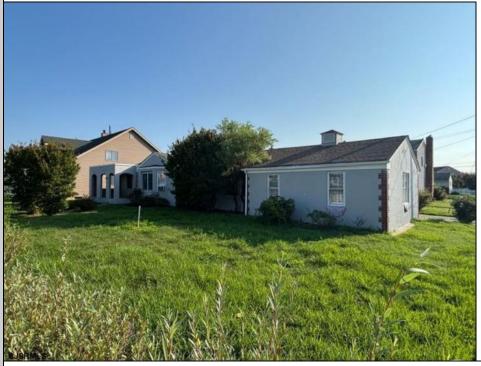

## COMMENTS

Fantastic subdivided Corner lot in Ventnor Heights; individual residential lot with 50 Ft of frontage by 80 Ft deep prime for residential development. The neighborhood is currently experiencing a renaissance with redevelopment and restoration at every turn. Perfect location as a beach retreat or primary home. Lot to be sold cleared in the Fall of 2025.