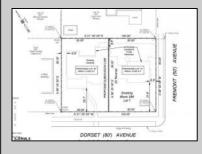

## COMMENTS

Fantastic subdivided Corner lot in Ventnor Heights; individual residential lot with 50 Ft of frontage by 80 Ft deep prime for residential development. The neighborhood is currently experiencing a renaissance with redevelopment and restoration at every turn. Perfect location as a beach retreat or primary home. Lot to be sold cleared in the Fall of 2025.