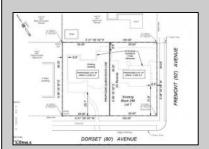

## **COMMENTS**

Fantastic subdivided Corner lot in Ventnor Heights; individual residential lot with 50 Ft of frontage by 80 Ft deep prime for residential development. The neighborhood is currently experiencing a renaissance with redevelopment and restoration at every turn. Perfect location as a beach retreat or primary home. Lot to be sold cleared in the Fall of 2025.