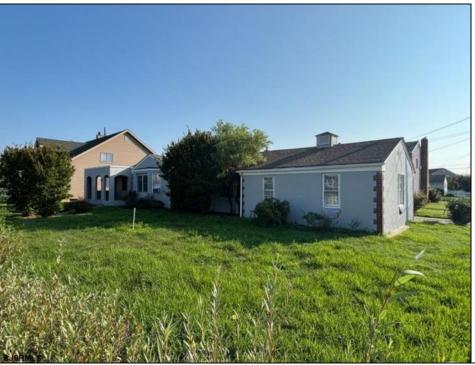

## **COMMENTS**

Fantastic subdivided Corner lot in Ventnor Heights; individual residential lot with 50 Ft of frontage by 80 Ft deep prime for residential development. The neighborhood is currently experiencing a renaissance with redevelopment and restoration at every turn. Perfect location as a beach retreat or primary home. Lot to be sold cleared in the Fall of 2025.