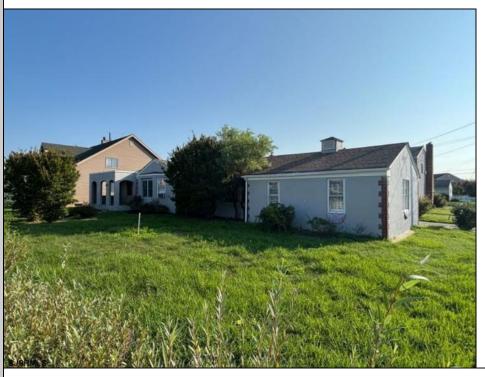

## COMMENTS

Fantastic subdivided Corner lot in Ventnor Heights; individual residential lot with 50 Ft of frontage by 80 Ft deep prime for residential development. The neighborhood is currently experiencing a renaissance with redevelopment and restoration at every turn. Perfect location as a beach retreat or primary home. Lot to be sold cleared in the Fall of 2025.