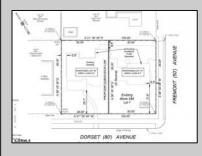

## COMMENTS

Fantastic subdivided Corner lot in Ventnor Heights; individual residential lot with 50 Ft of frontage by 80 Ft deep prime for residential development. The neighborhood is currently experiencing a renaissance with redevelopment and restoration at every turn. Perfect location as a beach retreat or primary home. Lot to be sold cleared in the Fall of 2025.