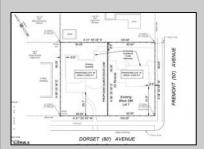

## **COMMENTS**

Fantastic subdivided corner lot in Ventnor Heights; (2) two individual residential lots each with 50 Ft of frontage by 80 Ft deep prime for residential development. The neighborhood is currently experiencing a renaissance with redevelopment and restoration at every turn. Perfect location as a beach retreat or primary home. Both lots to be cleared in the Fall of 2025.