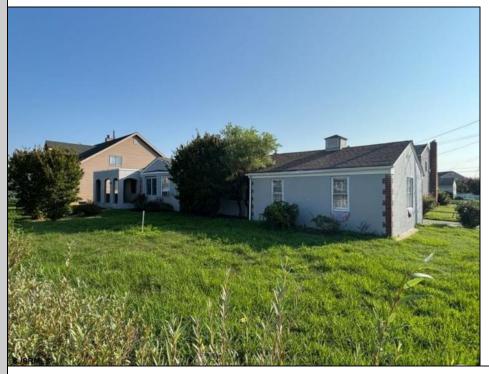

## COMMENTS

Fantastic subdivided corner lot in Ventnor Heights; (2) two individual residential lots each with 50 Ft of frontage by 80 Ft deep prime for residential development. The neighborhood is currently experiencing a renaissance with redevelopment and restoration at every turn. Perfect location as a beach retreat or primary home. Both lots to be cleared in the Fall of 2025.