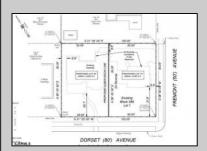

## **COMMENTS**

Fantastic subdivided corner lot in Ventnor Heights; (2) two individual residential lots each with 50 Ft of frontage by 80 Ft deep prime for residential development. The neighborhood is currently experiencing a renaissance with redevelopment and restoration at every turn. Perfect location as a beach retreat or primary home. Both lots to be cleared in the Fall of 2025.