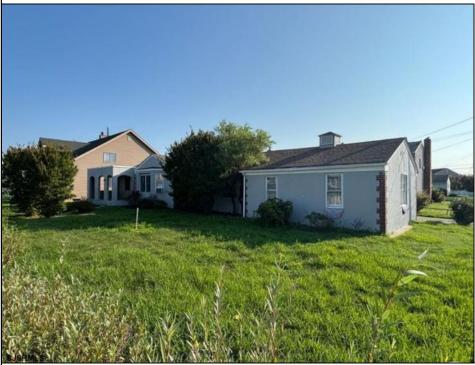

## **COMMENTS**

Fantastic subdivided corner lot in Ventnor Heights; (2) two individual residential lots each with 50 Ft of frontage by 80 Ft deep prime for residential development. The neighborhood is currently experiencing a renaissance with redevelopment and restoration at every turn. Perfect location as a beach retreat or primary home. Both lots to be cleared in the Fall of 2025.