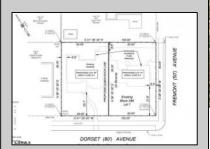

## **COMMENTS**

Fantastic subdivided corner lot in Ventnor Heights; (2) two individual residential lots each with 50 Ft of frontage by 80 Ft deep prime for residential development. The neighborhood is currently experiencing a renaissance with redevelopment and restoration at every turn. Perfect location as a beach retreat or primary home. Both lots to be cleared in the Fall of 2025.