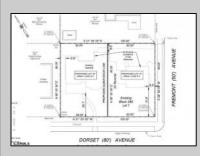

## COMMENTS

Fantastic subdivided corner lot in Ventnor Heights; (2) two individual residential lots each with 50 Ft of frontage by 80 Ft deep prime for residential development. The neighborhood is currently experiencing a renaissance with redevelopment and restoration at every turn. Perfect location as a beach retreat or primary home. Both lots to be cleared in the Fall of 2025.