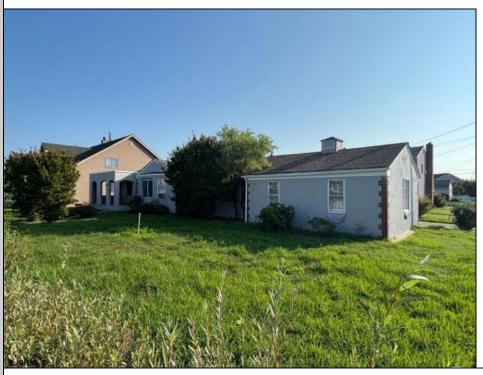

## COMMENTS

Fantastic subdivided corner lot in Ventnor Heights; (2) two individual residential lots each with 50 Ft of frontage by 80 Ft deep prime for residential development. The neighborhood is currently experiencing a renaissance with redevelopment and restoration at every turn. Perfect location as a beach retreat or primary home. Both lots to be cleared in the Fall of 2025.