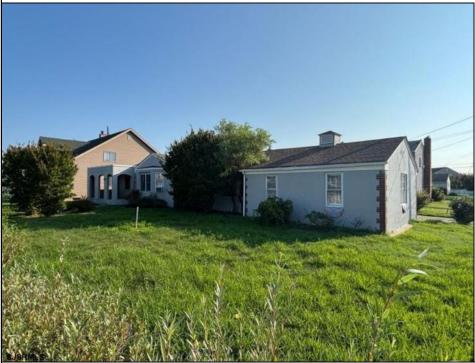

## **COMMENTS**

Fantastic subdivided corner lot in Ventnor Heights; (2) two individual residential lots each with 50 Ft of frontage by 80 Ft deep prime for residential development. The neighborhood is currently experiencing a renaissance with redevelopment and restoration at every turn. Perfect location as a beach retreat or primary home. Both lots to be cleared in the Fall of 2025.