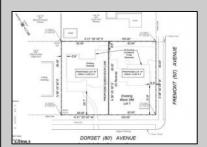

## **COMMENTS**

Fantastic subdivided corner lot in Ventnor Heights; (2) two individual residential lots each with 50 Ft of frontage by 80 Ft deep prime for residential development. The neighborhood is currently experiencing a renaissance with redevelopment and restoration at every turn. Perfect location as a beach retreat or primary home. Both lots to be cleared in the Fall of 2025.