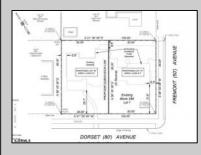

## COMMENTS

Fantastic subdivided corner lot in Ventnor Heights; (2) two individual residential lots each with 50 Ft of frontage by 80 Ft deep prime for residential development. The neighborhood is currently experiencing a renaissance with redevelopment and restoration at every turn. Perfect location as a beach retreat or primary home. Both lots to be cleared in the Fall of 2025.