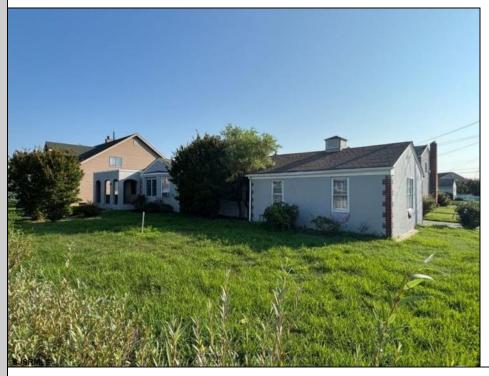

## COMMENTS

Fantastic subdivided corner lot in Ventnor Heights; (2) two individual residential lots each with 50 Ft of frontage by 80 Ft deep prime for residential development. The neighborhood is currently experiencing a renaissance with redevelopment and restoration at every turn. Perfect location as a beach retreat or primary home. Both lots to be cleared in the Fall of 2025.