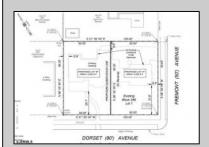

## **COMMENTS**

Fantastic subdivided corner lot in Ventnor Heights; (2) two individual residential lots each with 50 Ft of frontage by 80 Ft deep prime for residential development. The neighborhood is currently experiencing a renaissance with redevelopment and restoration at every turn. Perfect location as a beach retreat or primary home. Both lots to be cleared in the Fall of 2025.