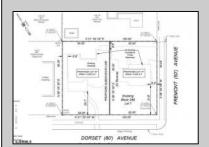

## **COMMENTS**

Fantastic subdivided corner lot in Ventnor Heights; (2) two individual residential lots each with 50 Ft of frontage by 80 Ft deep prime for residential development. The neighborhood is currently experiencing a renaissance with redevelopment and restoration at every turn. Perfect location as a beach retreat or primary home. Both lots to be cleared in the Fall of 2025.