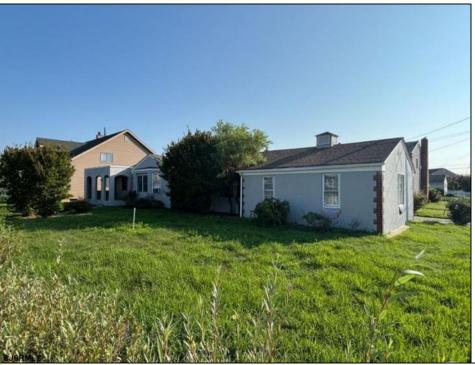

## **COMMENTS**

Fantastic subdivided corner lot in Ventnor Heights; (2) two individual residential lots each with 50 Ft of frontage by 80 Ft deep prime for residential development. The neighborhood is currently experiencing a renaissance with redevelopment and restoration at every turn. Perfect location as a beach retreat or primary home. Both lots to be cleared in the Fall of 2025.