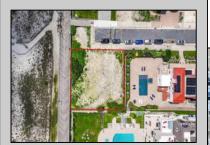

## **COMMENTS**

A rare and remarkable offering awaits on the border of Atlantic City and Ventnor. These side-by-side beachfront vacant lots—133 and 137 Montgomery Avenue—present a unique opportunity to build your dream property or investment project in one of the most desirable coastal corridors in South Jersey. CAFRA approved and perfectly positioned steps from the sand and boardwalk, these lots offer unobstructed ocean views, fresh sea breezes, and direct beach access. Combined, the lots provide generous space for creative design, all while being close to the vibrant energy of Atlantic City and the charming community of Ventnor. Enjoy the best of both worlds—peaceful beachfront living with dining, shopping, casinos, and entertainment just minutes away. Don't miss this rare chance to own prime beachfront real estate in a fast-growing and sought-after location.