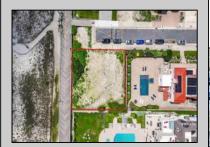

## **COMMENTS**

A rare and remarkable offering awaits on the border of Atlantic City and Ventnor. These side-by-side beachfront vacant lots—133 and 137 Montgomery Avenue—present a unique opportunity to build your dream property or investment project in one of the most desirable coastal corridors in South Jersey. CAFRA approved and perfectly positioned steps from the sand and boardwalk, these lots offer unobstructed ocean views, fresh sea breezes, and direct beach access. Combined, the lots provide generous space for creative design, all while being close to the vibrant energy of Atlantic City and the charming community of Ventnor. Enjoy the best of both worlds—peaceful beachfront living with dining, shopping, casinos, and entertainment just minutes away. Don't miss this rare chance to own prime beachfront real estate in a fast-growing and sought-after location.