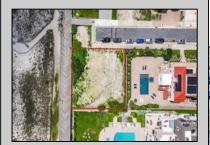

Berger Realty, Inc 1330 Bay Avenue Ocean City, NJ 08226 609-391-1330/609-391-1300

Asking \$2,699,000.00

info@bergerrealty.com

A rare and remarkable offering awaits on the border of Atlantic City and Ventnor. These side-by-side beachfront vacant lots—133 and 137 Montgomery Avenue—present a unique opportunity to build your dream property or investment project in one of the most desirable coastal corridors in South Jersey. CAFRA approved and perfectly positioned steps from the sand and boardwalk, these lots offer unobstructed ocean views, fresh sea breezes, and direct beach access. Combined, the lots provide generous space for creative design, all while being close to the vibrant energy of Atlantic City and the charming community of Ventnor. Enjoy the best of both worlds—peaceful beachfront living with dining, shopping, casinos, and entertainment just minutes away. Don't miss this rare chance to own prime beachfront real estate in a fast-growing and sought-after location.